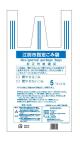

## < Designated Garbage Bags >

- Designated Garbage bags are used for Burnable and Non-burnable Waste.
- The bags are available for purchase from 1 bag at local supermarkets and convenience stores.
- Tie the bag to prevent the contents from spill-
- When the bag is ripped, repair it with tape.
- If you prefer the contents of the bag not to be seen, place them in other bags first.

| Size         | Price per bag |
|--------------|---------------|
| 5-liter bag  | 15 yen        |
| 10-liter bag | 30 yen        |
| 20-liter bag | 60 yen        |
| 30-liter bag | 90 yen        |
| 40-liter bag | 120 yen       |