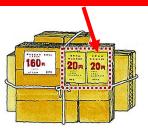

## • When using designated red garbage bags or garbage disposal tickets from October 2024.

Due to the change to blue designated garbage bags, etc., please put a "difference ticket" on red designated garbage bags and a "20 yen ticket" on garbage disposal tickets depending on the type of bag.

For more information, please contact Ebetsu City Waste Management Division. (011-383-4217)

| Types of waste                   | Types of tickets |                                                                                                                                                                                                                                                                                                                                                                                                                                                                                                                                                                                                                                                                                                                                                                                                                                                                                                                                                                                                                                                                                                                                                                                                                                                                                                                                                                                                                                                                                                                                                                                                                                                                                                                                                                                                                                                                                                                                                                                                                                                                                                                                | Price                            |
|----------------------------------|------------------|--------------------------------------------------------------------------------------------------------------------------------------------------------------------------------------------------------------------------------------------------------------------------------------------------------------------------------------------------------------------------------------------------------------------------------------------------------------------------------------------------------------------------------------------------------------------------------------------------------------------------------------------------------------------------------------------------------------------------------------------------------------------------------------------------------------------------------------------------------------------------------------------------------------------------------------------------------------------------------------------------------------------------------------------------------------------------------------------------------------------------------------------------------------------------------------------------------------------------------------------------------------------------------------------------------------------------------------------------------------------------------------------------------------------------------------------------------------------------------------------------------------------------------------------------------------------------------------------------------------------------------------------------------------------------------------------------------------------------------------------------------------------------------------------------------------------------------------------------------------------------------------------------------------------------------------------------------------------------------------------------------------------------------------------------------------------------------------------------------------------------------|----------------------------------|
| Designated - Waste Bags          | 5l               | To yours                                                                                                                                                                                                                                                                                                                                                                                                                                                                                                                                                                                                                                                                                                                                                                                                                                                                                                                                                                                                                                                                                                                                                                                                                                                                                                                                                                                                                                                                                                                                                                                                                                                                                                                                                                                                                                                                                                                                                                                                                                                                                                                       | 5yen                             |
|                                  | 10l              | 10 991MB                                                                                                                                                                                                                                                                                                                                                                                                                                                                                                                                                                                                                                                                                                                                                                                                                                                                                                                                                                                                                                                                                                                                                                                                                                                                                                                                                                                                                                                                                                                                                                                                                                                                                                                                                                                                                                                                                                                                                                                                                                                                                                                       | 10yen                            |
|                                  | 20l              | 20 by and a second seco | 20yen                            |
|                                  | 30l              | 30 999400                                                                                                                                                                                                                                                                                                                                                                                                                                                                                                                                                                                                                                                                                                                                                                                                                                                                                                                                                                                                                                                                                                                                                                                                                                                                                                                                                                                                                                                                                                                                                                                                                                                                                                                                                                                                                                                                                                                                                                                                                                                                                                                      | 30yen                            |
|                                  | 40l              | 10 m m m m m m m m m m m m m m m m m m m                                                                                                                                                                                                                                                                                                                                                                                                                                                                                                                                                                                                                                                                                                                                                                                                                                                                                                                                                                                                                                                                                                                                                                                                                                                                                                                                                                                                                                                                                                                                                                                                                                                                                                                                                                                                                                                                                                                                                                                                                                                                                       | 40yen                            |
| Garbage<br>Processing<br>Tickets | 20yen            | 正 別市 ② ごか処理を報券  20円 ※10~20円    | 80yen→1 piece<br>160yen→2 pieces |

Please stick a ticket(sticker) in a visible place.