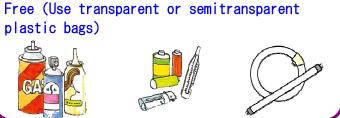

#### **Burnable Waste**

Free (Use transparent or semitransparent plastic bags)

#### Recyclables Collected by the City

Free (Use transparent or semitransparent plastic bags)